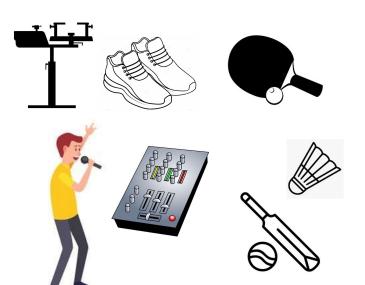

## **For Hire**

- Badminton Racket ₹70/hr
- Badminton Shoes ₹50/hr
- Cricket Bat ₹100/hr
- **Table Tennis** (2-Bat & 1-Ball) **₹100/hr**
- Mic-Mixer ₹300/hr

\*All Charges are Incl. of Applicable Taxes