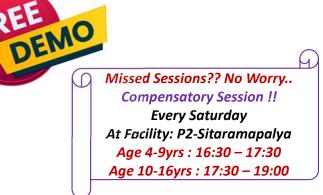

## **Badminton**

Missed Sessions?? No Worry.. Compensatory Session !! Every Sunday At Facility: P2-Sitaramapalya Above 18yrs: 09:00am – 10:00am Age 3-17yrs : 10:00am – 11:30am

| <b>Coaching Fees Per Month</b> |         |  |
|--------------------------------|---------|--|
| 2 Sessions/Week                | ₹ 3,500 |  |
| 3 Sessions/Week                | ₹ 4,000 |  |
| 4 Sessions/Week                | ₹ 4,500 |  |
| 5 Sessions/Week                | ₹ 5,000 |  |
| 6 Sessions/Week                | ₹ 5,500 |  |